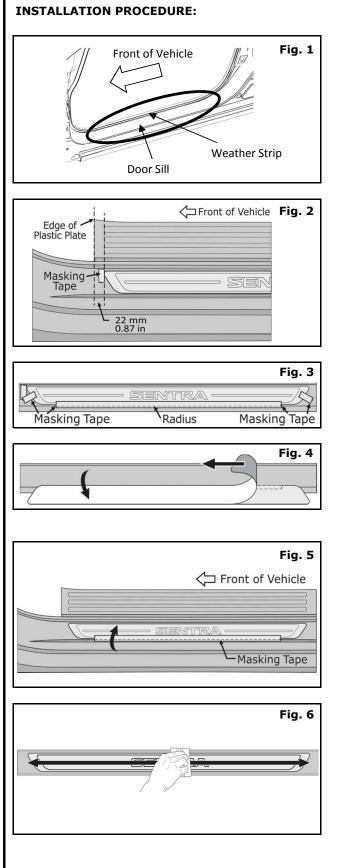

- Thoroughly clean driver side front door sill and black weather strip area with soap and water to remove any dirt or debris. Allow to dry. (Fig. 1)
- Using a clean, lint-free cloth and 90% alcohol solution, clean area on door where Sill Protector will be installed. (Fig. 1)
- Locate edge of plastic plate and align Sill Protector edge 22 mm (0.87 in) away. Place masking tape to mark this location. (Fig. 2) Do not let Sill Protector wrap past outside edge of radius.
- Note: The Sill Protector is a universal part for both sides of vehicle, (DRIVER'S SIDE SHOWN).
- Align bottom edge parallel to radius. Tape two ends into position and tape along bottom edge to create a hinge (Fig. 3).
- 5) Remove tape at ends. Flip Sill Protector over (along tape hinge) and remove the white liner **(Fig. 4)**.
- 6) Flip Sill Protector back into position along tape hinge (Fig. 5).

- Firmly squeegee Sill Protector to the vehicle with long smooth overlapping strokes, starting in the center working out to each end. Remove masking tape. (Fig. 6)
- 8) Repeat steps 1 through 7 for passenger side.